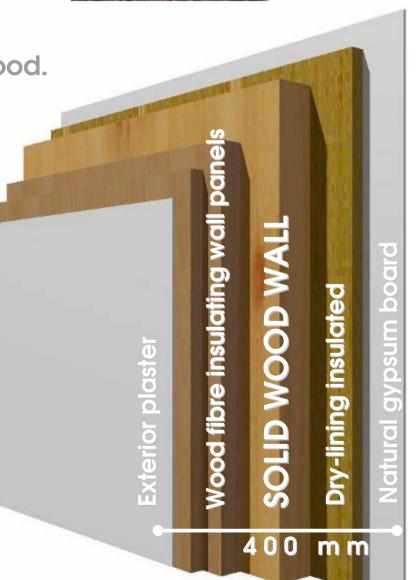

Special energy concepts exclude any kind of fossil fuel and come up with:

- Highly insulated and humidity transferring,
  400 mm SWIB wall system with a heat transfer coefficient (htc) of 0.145 W/m²K.
- High end, 3 layer noble gas window glass with an htc of 0.7 W/m<sup>2</sup>K.

## Exklusiv Haus The full package!

**Humidity transporting full wood wall system** Guaranteed comfortable living!

400 mm strong with an htc of 0.145 W/m<sup>2</sup>K

\* brick cladding is possible

Full wood ceiling separating the floors