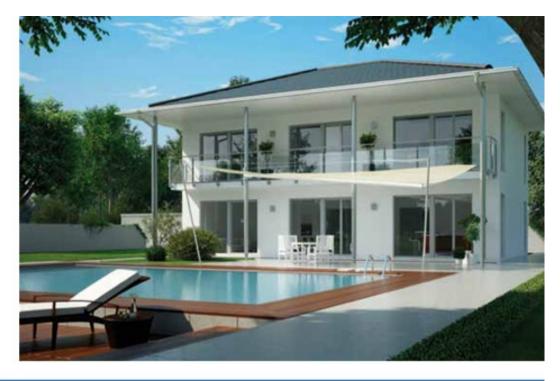

If you combine high end design art with modern techniques and German know how, the result is always something distinctive. In the tradition of Bauhaus style, fine design and maximum functionality blend together to create a luxurious living experience.

Details like the remarkable balcony porch standing proudly on its slender columns, the slim simplistic clean lines, point to the luxurious and timeless elegance both inside and out!

We consider a house to adapt to its owner, not the other way round. That is why this mansion represents functionality and cosiness, yet remains inviting and very private.

The interior design blends with the outside view - a unique living experience.

Its roomy concept provides private areas for all occupants, as well as shared space for family and friends.

Make yourself at home!

This outline is delightfully modern and ageless, clear decisive architecture hint at the sunny luxurious ambience waiting within!

This layout is an assembly of modern architecture, combining outside appearance with intelligent internal space. The terrace area is sheltered by a large balcony and offers the ideal place to enjoy evenings outside with a good book, or long lasting conversations. The balcony which can be accessed by two sleeping rooms protects thoroughly against wind and rain, by utilising a large porch roof. The solid partition wall helps maintain your privacy.