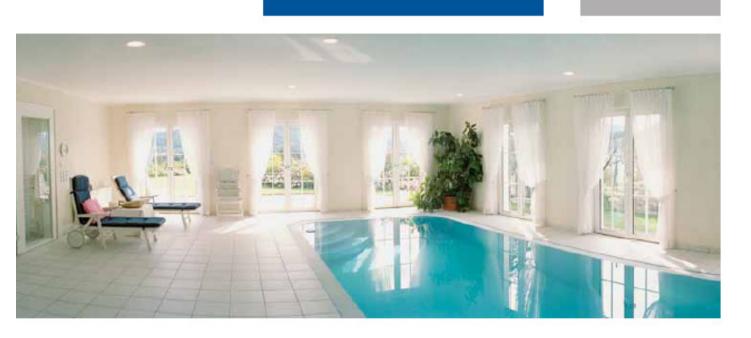

The tasteful glass alcove with a barrel roof is responsible for a tremendous view of the garden. The open gallery transforms the living area into a real sun drenched oasis.

The first floor is perfectly planned as well. The areas for parents and children are located in separate wings. The perfect solution combining privacy with access!