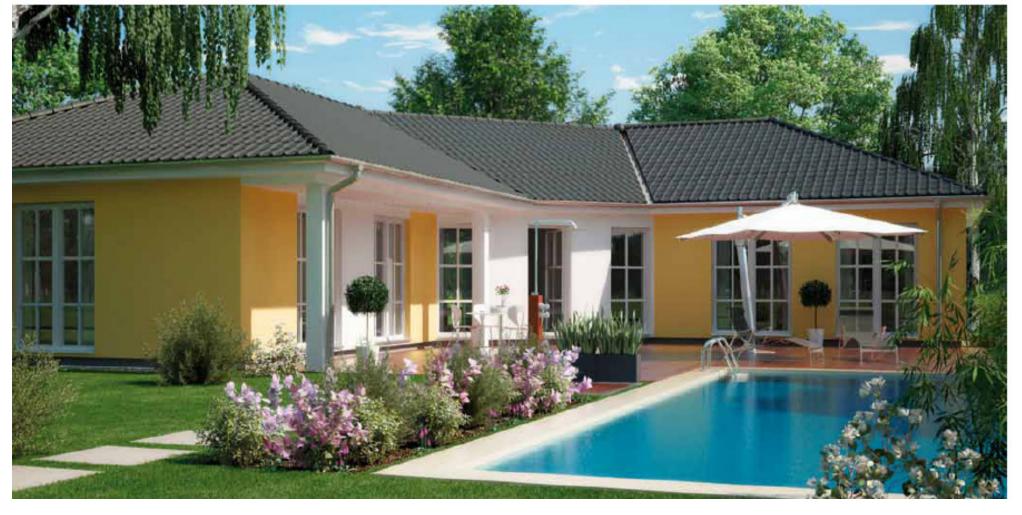

This outline is delightfully modern and ageless, clear decisive architecture hint at the sunny luxurious ambience waiting within!

This layout is an assembly of modern architecture, combining outside appearance with intelligent internal space. The terrace area is sheltered by a large balcony and offers the ideal place to enjoy evenings outside with a good book, or long lasting conversations. The balcony which can be accessed by two sleeping rooms protects thoroughly against wind and rain, by utilising a large porch roof. The solid partition wall helps maintain your privacy.

The perfectly integrated sun shield keeps your bedrooms cooler and accentuates the

straight overall appearance.

Semi-detached with a monopitch roof and large windows – what a great combination for real sun worshippers! You will find modern architecture as well as classic wooden elements all around you. Thanks to the energy saving monopitch roof every corner of your rooms will be bright.