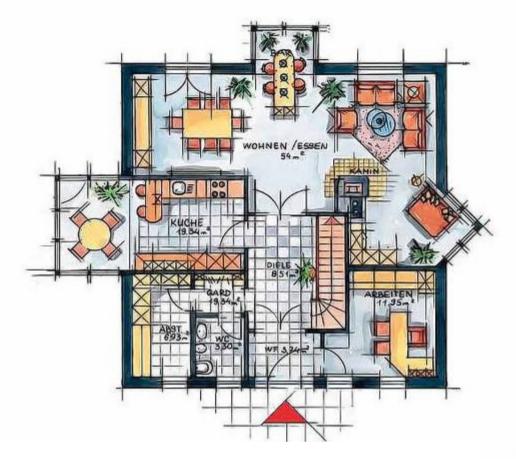

This outline is delightfully modern and ageless, clear decisive architecture hint at the sunny luxurious ambience waiting within!

This layout is an assembly of modern architecture, combining outside appearance with intelligent internal space. The terrace area is sheltered by a large balcony and offers the ideal place to enjoy evenings outside with a good book, or long lasting conversations. The balcony which can be accessed by two sleeping rooms protects thoroughly against wind and rain, by utilising a large porch roof. The solid partition wall helps maintain your privacy.