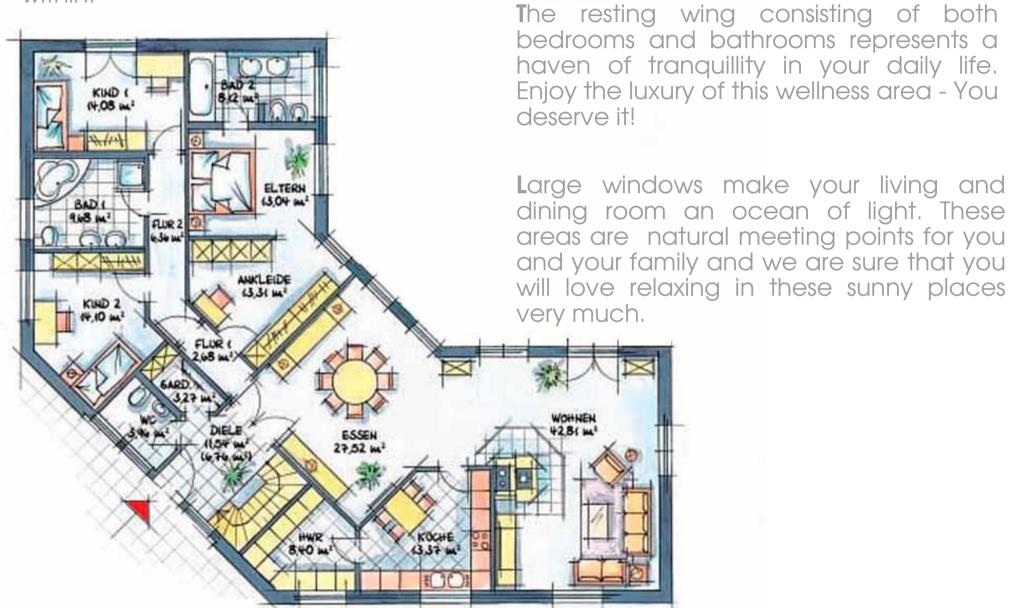

The tasteful glass alcove with a barrel roof is responsible for a tremendous view of the garden. The open gallery transforms the living area into a real sun drenched oasis.

The first floor is perfectly planned as well. The areas for parents and children are located in separate wings. The perfect solution combining privacy with access!