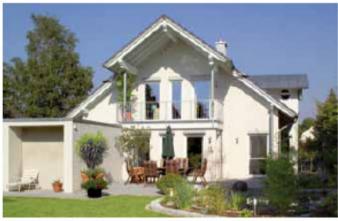

A home bathed in light ensures your home life remains sunny!

All requirements of a harmonious family life are fulfilled in this sophisticated house. Large glass elements and a successful combination of soothing colours white and grey, ensure a relaxing family environment.

The tasteful glass alcove with a barrel roof is responsible for a tremendous view of the garden. The open gallery transforms the living area into a real sun drenched oasis.

The first floor is perfectly planned as well. The areas for parents and children are located in separate wings. The perfect solution combining privacy with access!