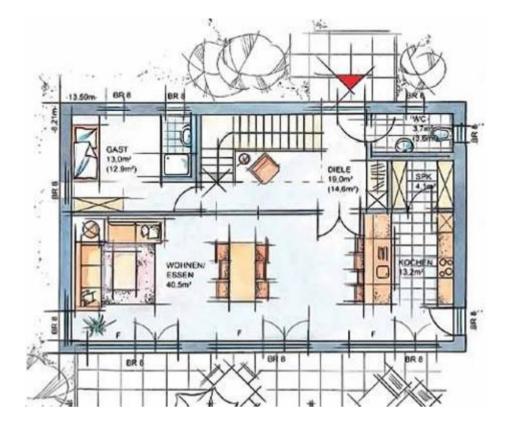

This outline is delightfully modern and ageless, clear decisive architecture hint at the sunny luxurious ambience waiting within!

This layout is an assembly of modern architecture, combining outside appearance with intelligent internal space. The terrace area is sheltered by a large balcony and offers the ideal place to enjoy evenings outside with a good book, or long lasting conversations. The balcony which can be accessed by two sleeping rooms protects thoroughly against wind and rain, by utilising a large porch roof. The solid partition wall helps maintain your privacy.