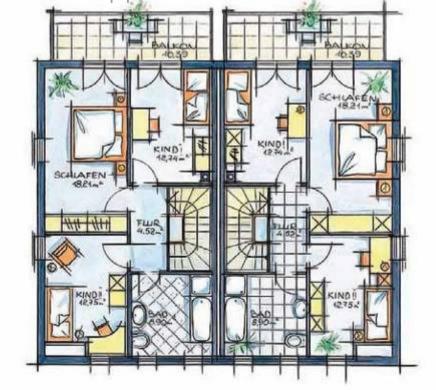

This outline is delightfully modern and ageless, clear decisive architecture hint at the sunny luxurious ambience waiting within!

This layout is an assembly of modern architecture, combining outside appearance with intelligent internal space. The terrace area is sheltered by a large balcony and offers the ideal place to enjoy evenings outside with a good book, or long lasting conversations. The balcony which can be accessed by two sleeping rooms protects thoroughly against wind and rain, by utilising a large porch roof. The solid partition wall helps maintain your privacy.

The perfectly integrated sun shield keeps your bedrooms cooler and accentuates the

straight overall appearance.

Semi-detached with a monopitch roof and large windows – what a great combination for real sun worshippers! You will find modern architecture as well as classic wooden elements all around you. Thanks to the energy saving monopitch roof every corner of your rooms will be bright.