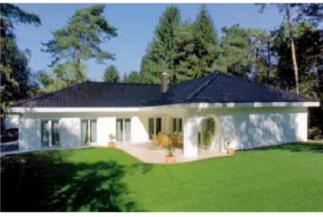

This outline is delightfully modern and ageless, clear decisive architecture hint at the sunny luxurious ambience waiting within!

This layout is an assembly of modern architecture, combining outside appearance with intelligent internal space. The terrace area is sheltered by a large balcony and offers the ideal place to enjoy evenings outside with a good book, or long lasting conversations. The balcony which can be accessed by two sleeping rooms protects thoroughly against wind and rain, by utilising a large porch roof. The solid partition wall helps maintain your privacy.