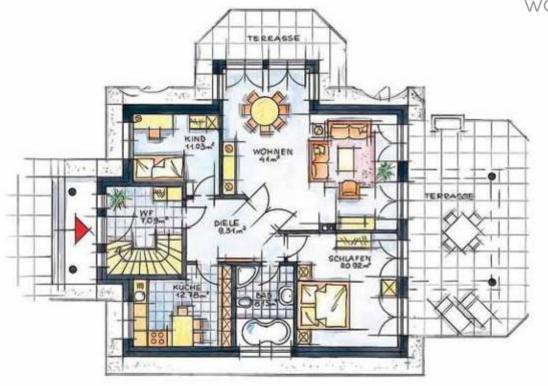

The imposing columms and windows enhance the sunny visual effect. A look at the outside will have you longing to take a glance at the stylish inside.

The great living- and dining area offers plenty of space and represents the perfect setting for gala receptions as well as private parties. But even more than that you will enjoy peaceful hours in front of the romantic chimney.

The first floor has two guest rooms with walk in closets and separate bathrooms. Alternatively they could used as an office, a child's or even grandchild's room. The two balconies offer you the perfect viewing points and add to your holiday feeling. Perfect make yourself at home!