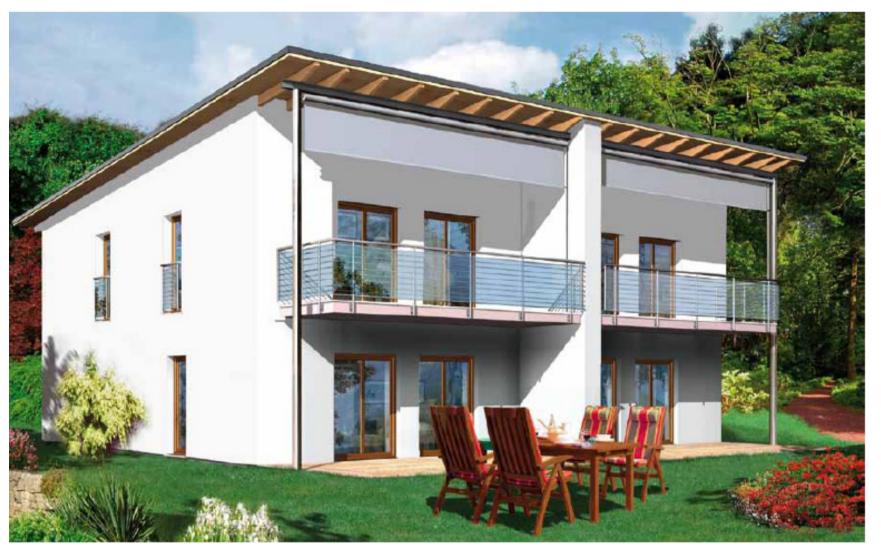

This outline is delightfully modern and ageless, clear decisive architecture hint at the sunny luxurious ambience waiting within!

This layout is an assembly of modern architecture, combining outside appearance with intelligent internal space. The terrace area is sheltered by a large balcony and offers the ideal place to enjoy evenings outside with a good book, or long lasting conversations. The balcony which can be accessed by two sleeping rooms protects thoroughly against wind and rain, by utilising a large porch roof. The solid partition wall helps maintain your privacy.

The perfectly integrated sun shield keeps your bedrooms cooler and accentuates the

straight overall appearance.

Semi-detached with a monopitch roof and large windows – what a great combination for real sun worshippers! You will find modern architecture as well as classic wooden elements all around you. Thanks to the energy saving monopitch roof every corner of your rooms will be bright.