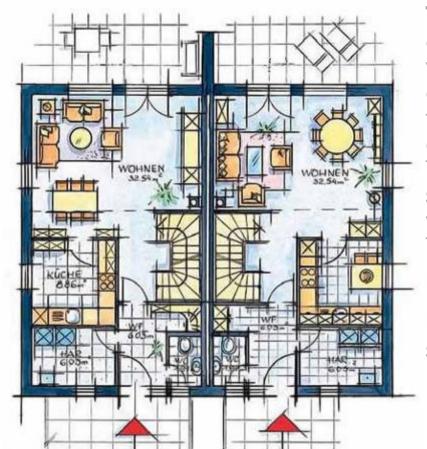

This outline is delightfully modern and ageless, clear decisive architecture hint at the sunny luxurious ambience waiting within!

This layout is an assembly of modern architecture, combining outside appearance with intelligent internal space. The terrace area is sheltered by a large balcony and offers the ideal place to enjoy evenings outside with a good book, or long lasting conversations. The balcony which can be accessed by two sleeping rooms protects thoroughly against wind and rain, by utilising a large porch roof. The solid partition wall helps maintain your privacy.

The tasteful glass alcove with a barrel roof is responsible for a tremendous view of the garden. The open gallery transforms the living area into a real sun drenched oasis.

The first floor is perfectly planned as well. The areas for parents and children are located in separate wings. The perfect solution combining privacy with access!