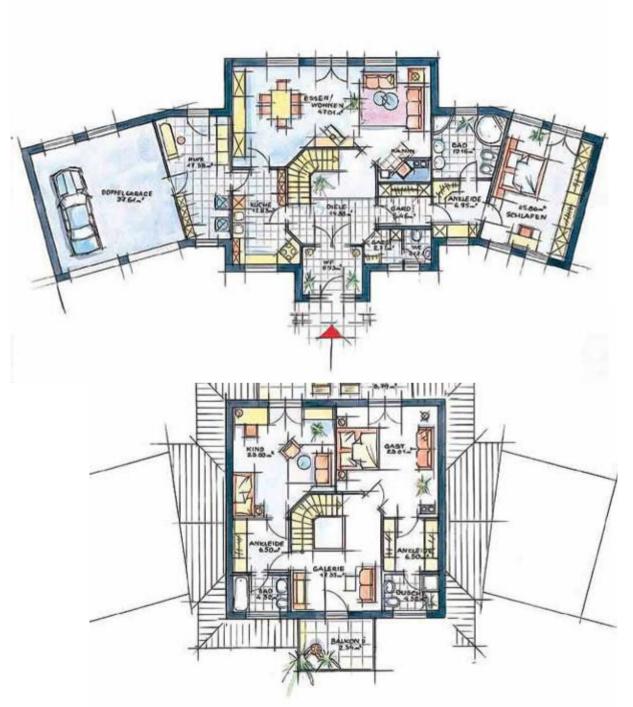

This outline is delightfully modern and ageless, clear decisive architecture hint at the sunny luxurious ambience waiting within!

This layout is an assembly of modern architecture, combining outside appearance with intelligent internal space. The terrace area is sheltered by a large balcony and offers the ideal place to enjoy evenings outside with a good book, or long lasting conversations. The balcony which can be accessed by two sleeping rooms protects thoroughly against wind and rain, by utilising a large porch roof. The solid partition wall helps maintain your privacy.

The tasteful glass alcove with a barrel roof is responsible for a tremendous view of the garden. The open gallery transforms the living area into a real sun drenched oasis.

The first floor is perfectly planned as well. The areas for parents and children are located in separate wings. The perfect solution combining privacy with access!