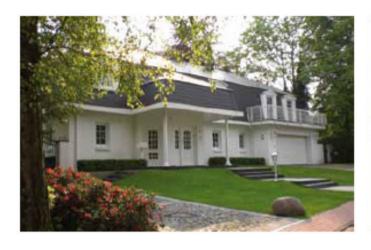

This outline is delightfully modern and ageless, clear decisive architecture hint at the sunny luxurious ambience waiting within!

This layout is an assembly of modern architecture, combining outside appearance with intelligent internal space. The terrace area is sheltered by a large balcony and offers the ideal place to enjoy evenings outside with a good book, or long lasting conversations. The balcony which can be accessed by two sleeping rooms protects thoroughly against wind and rain, by utilising a large porch roof. The solid partition wall helps maintain your privacy.

The perfectly integrated sun shield keeps your bedrooms cooler and accentuates the

straight overall appearance.

Semi-detached with a monopitch roof and large windows – what a great combination for real sun worshippers! You will find modern architecture as well as classic wooden elements all around you. Thanks to the energy saving monopitch roof every corner of your rooms will be bright.