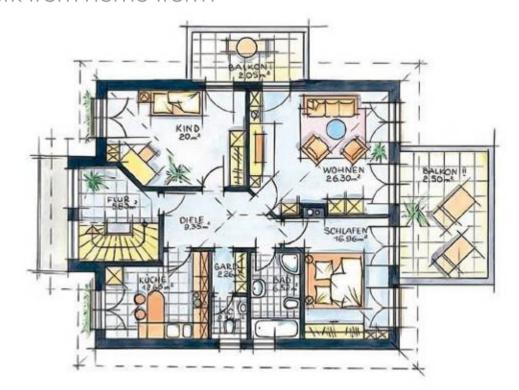

Would you like to take your meals or drinks alfresco? The two terraces could be the highlight of your day – The first to the south. The second to the west ensures sunset views - Enjoyed from within your own home!

The separated floors are multi-purpose and could be used for many things - a granny flat perhaps? The choice is yours!

The child's room could easily be turned into a guest's room, or perhaps you prefer an office to work from home from?