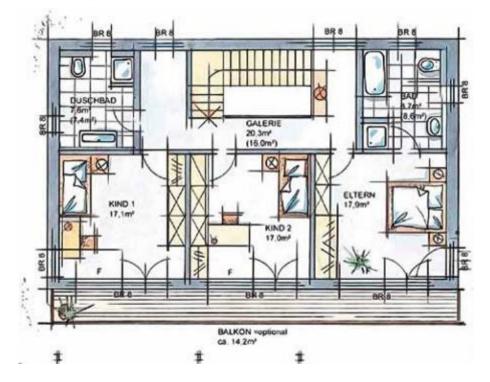

The tasteful glass alcove with a barrel roof is responsible for a tremendous view of the garden. The open gallery transforms the living area into a real sun drenched oasis.

The first floor is perfectly planned as well. The areas for parents and children are located in separate wings. The perfect solution combining privacy with access!