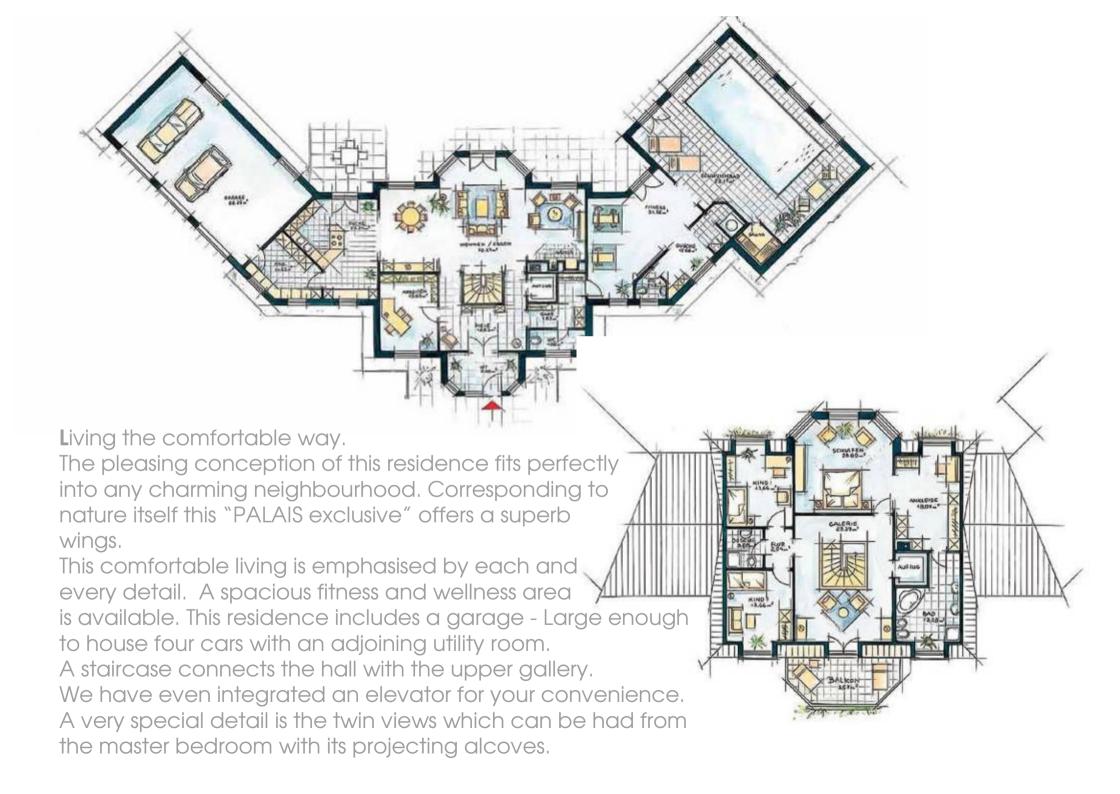

This outline is delightfully modern and ageless, clear decisive architecture hint at the sunny luxurious ambience waiting within!

This layout is an assembly of modern architecture, combining outside appearance with intelligent internal space. The terrace area is sheltered by a large balcony and offers the ideal place to enjoy evenings outside with a good book, or long lasting conversations. The balcony which can be accessed by two sleeping rooms protects thoroughly against wind and rain, by utilising a large porch roof. The solid partition wall helps maintain your privacy.

The tasteful glass alcove with a barrel roof is responsible for a tremendous view of the garden. The open gallery transforms the living area into a real sun drenched oasis.

The first floor is perfectly planned as well. The areas for parents and children are located in separate wings. The perfect solution combining privacy with access!

The first floor has two guest rooms with walk in closets and separate bathrooms. Alternatively they could used as an office, a child's or even grandchild's room. The two balconies offer you the perfect viewing points and add to your holiday feeling. Perfect make yourself at home!