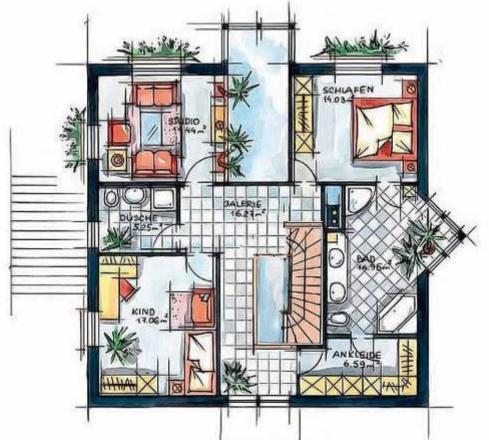

The tasteful glass alcove with a barrel roof is responsible for a tremendous view of the garden. The open gallery transforms the living area into a real sun drenched oasis.

The first floor is perfectly planned as well. The areas for parents and children are located in separate wings. The perfect solution combining privacy with access!

The first floor has two guest rooms with walk in closets and separate bathrooms. Alternatively they could used as an office, a child's or even grandchild's room. The two balconies offer you the perfect viewing points and add to your holiday feeling. Perfect make yourself at home!